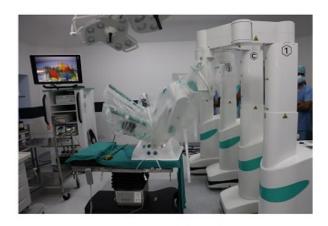

SSI MANTRA surgical robot system was recently used to conduct Robotic Assisted LIMA (Left Internal Mammary Artery) Takedown surgery on a 35-year-old patient in Continental Hospital, Hyderabad.

The procedure – LIMA Takedown with Pericardial Opening is a coronary artery bypass surgery with a single graft. The left internal mammary artery is taken out from the internal wall of the chest and then grafted or bypassed beyond the area of occlusion for the coronary artery in the heart.