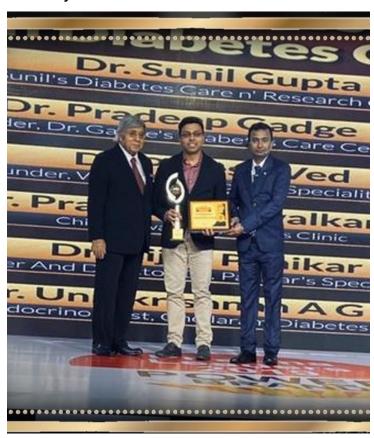

## Dr Pradeep Gadge wins Diabetes Care 2019 Award in Mumbai

24 December 2019 | News

Dr Pradeep Gadge, Director, Gadge Diabetes Care Centre, works relentlessly to help people manage diabetes effectively

Dr Pradeep Gadge (Director, Dr Gadge's Diabetes Care & Research Centre) was conferred the Most Promising Leader in Diabetes Care 2019 award by the esteemed jury of Pharma Leaders Power Brand's Award, which is also popularly acclaimed to be the Oscars of the Indian Healthcare Industry. This award has previously been acclaimed by many inspiring leaders in the field of Diabetology / Endocrinology such as Dr V Mohan, Dr Shashank Joshi, and Dr Anoop Mishra

The number of patients with diabetes is increasing at a rapid rate. Dr Pradeep Gadge, Director, Gadge Diabetes Care Centre, works relentlessly to help people manage diabetes effectively. Gadge Diabetes Centre remains at the forefront in creating awareness regarding diabetes, and its management by organizing camps, initiatives, and drives. Educating people about diabetes is their sole motto of. After being conferred with the award, Dr Pradeep Gadge is elated and promises to continue helping people nip diabetes in the bud.

Dr Pradeep Gadge, Director, Gadge Diabetes Centre, said, "I am humbled and truly honoured to receive the esteemed award. I am honestly at a loss of words to have joined the wagon and win this prestigious award. I will forever be indebted to each and everyone for their constant support, faith, and incomparable empowerment. I pledge to continue taking initiatives

| that help people deal with diabetes, and swear to provide best health care services always." |  |
|----------------------------------------------------------------------------------------------|--|
|                                                                                              |  |
|                                                                                              |  |
|                                                                                              |  |
|                                                                                              |  |
|                                                                                              |  |
|                                                                                              |  |
|                                                                                              |  |
|                                                                                              |  |
|                                                                                              |  |
|                                                                                              |  |
|                                                                                              |  |
|                                                                                              |  |
|                                                                                              |  |
|                                                                                              |  |
|                                                                                              |  |
|                                                                                              |  |
|                                                                                              |  |
|                                                                                              |  |
|                                                                                              |  |
|                                                                                              |  |
|                                                                                              |  |
|                                                                                              |  |
|                                                                                              |  |
|                                                                                              |  |