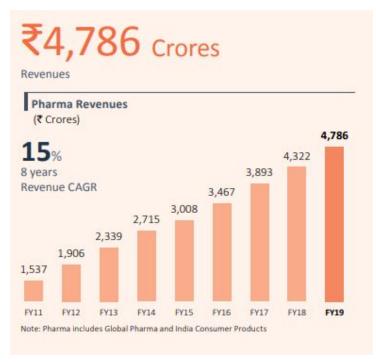

## Piramal's Pharma business grows over 10 % to 4,786 Crore in FY19

12 July 2019 | News

This is in stark contrast to most large India Pharma Companies that have less than 5% of its business in these categories, opting for the large volume generics business.

Commenting on this growth, Mr. Ajay Piramal, Chairman, Piramal Enterprises states that "Our differentiated business model in Pharma has enabled sustained revenue growth despite pricing pressures and regulatory concerns that impacted the industry. During the year, our Pharma business grew 11% y-o-y to ?4,786 Crores. The margin profile for this business has improved significantly, over the last few years. Global Pharma business EBITDA crossed ?1,000 Crores in FY2019, with EBITDA margins at 23% in FY2019 as compared to 10% in FY2011."